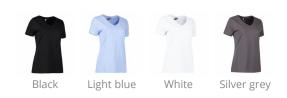

## NO. 0373

# **PRO Wear CARE women's T-shirt**





NB: The product sheet only applies to the chosen colour



| COMPOSITION         | 60% Cotton 40% Polyester |
|---------------------|--------------------------|
| WEIGHT              | 210-220 g/m²             |
| SIZE                | XS - 6XL                 |
| FIT                 | REGULAR                  |
| WASHING INSTRUCTION |                          |

#### Colour



### **Description**

EU flower certified, casual T-shirt with perfectly cut V-neck, narrow neck and sleeve ribbing and extra reinforcement at the neck and should seams. Casual design and attractively fitted without compromising on freedom of movement. The T-shirt is made of BCI cotton and recycled polyester and has undergone a pre-shrinking process at very high temperatures, both before and after dyeing, for extra stability and long life.

#### **Features**

ISO 15797





PRO wear