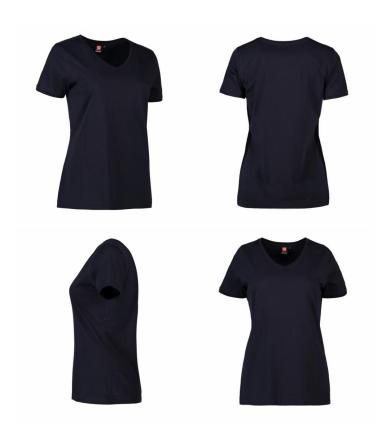

# **PRO Wear CARE women's T-shirt**

NB: The product sheet only applies to the chosen colour

| COMPOSITION         | 60% Cotton 40% Polyester |
|---------------------|--------------------------|
| WEIGHT              | 210-220 g/m²             |
| SIZE                | XS - 6XL                 |
| FIT                 | REGULAR                  |
| WASHING INSTRUCTION |                          |

### **Description**

EU flower certified, casual T-shirt with perfectly cut V-neck, narrow neck and sleeve ribbing and extra reinforcement at the neck and should seams. Casual design and attractively fitted without compromising on freedom of movement. The T-shirt is made of BCI cotton and recycled polyester and has undergone a pre-shrinking process at very high temperatures, both before and after dyeing, for extra stability and long life.